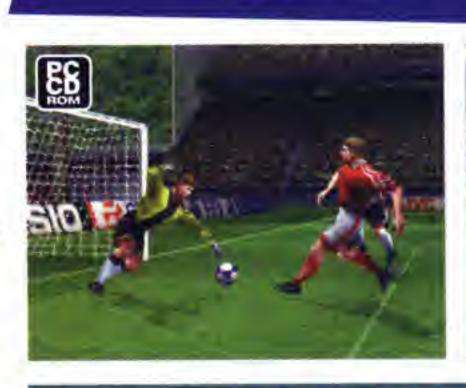

CVG: We write about games in a lot of detail, and you decide whether you want to read it all. But we will be more careful in future.

here's no doubt that FIFA is the biggest series of football games ever. The EA Sports team were at their peak when details of FIFA Soccer were first announced. They'd had huge success with titles like NHLPA Hockey, John Madden and PGA Tour Golf on the Megadrive and SNES and were widely regarded as the best sports game programmers around. That was always going to be enough to secure FIFA Soccer's huge potential. And when the game arrived in 1993, there were no disappointments. When you look back, it was a pretty flawed game but at the time, no-one had done better, certainly not on console anyway. Now, five years down the line and numerous follow ups later, the latest title is nearing completion. Will it come close to recapturing some of the old FIFA magic? Have a look at our pics and decide for yourself.

We pull out all the stops and get the lowdown on possibly the biggest football game ever! Take your seats everyone this is FIFA '99!

**ES** ROM

For FIFA '99 there is far greater control over the player including more accurate passing and quick, easy to control dribbling (players really can cut in from left to right at high speed and make monkeys of the best defenders). The multi-directional chest control adds a new dimension to the game and picks up the pace.